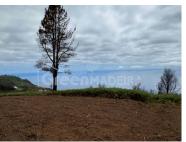

## Land with 1206 square meters located in Fajã da Ovelha - Calheta - Madeira Island, for Sale

Land with 1206 square meters located in Fajā da Ovelha - Calheta for Sale. Its quiet location and surrounded by nature, offers all the privacy with incredible panoramic views and quick and convenient access to the highway and Paúl do Mar. In addition, the particularity of having a sunsetover the sea every day of the year is a great extra.

The dispersed building zone in the Municipal Master Plan, as mentioned in the attached document, provides flexibility as to the types of construction allowed on the land, which is an advantage for those who intend to develop residential or tourist projects.