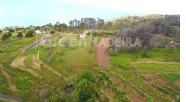

## Fajã da Ovelha - Land

## Land with 1206 square meters located in Fajã da Ovelha - Calheta - Madeira Island, for Sale

Land with 1206 square meters located in Fajā da Ovelha - Calheta for Sale. Its quiet location and surrounded by nature, offers all the privacy with incredible panoramic views and quick and convenient access to the highway and Paúl do Mar. In addition, the particularity of having a sunsetover the sea every day of the year is a great extra.

The dispersed building zone in the Municipal Master Plan, as mentioned in the attached document, provides flexibility as to the types of construction allowed on the land, which is an advantage for those who intend to develop residential or tourist projects.